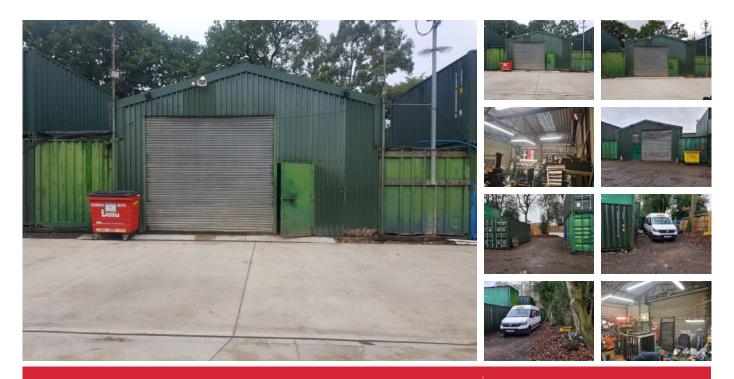

#### **THE BUILDING**

The building comprises of an open span area measuring approximately 485 sq ft with two additional 20 ft storage containers