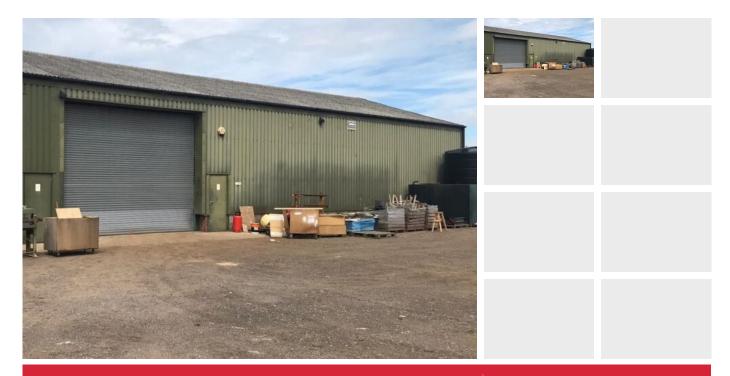

# 01268 904389

Warehouse measuring approximately 3,400 sq ft situated within 0.5 miles of the A127 Basildon A176 junction.

## DETAILS

Warehouse measuring approximately 3,400 sq ft, situated on the outskirts of Basildon. The building benefits from an electric roller shutter door with separate personnel door.

Monthly £2,300