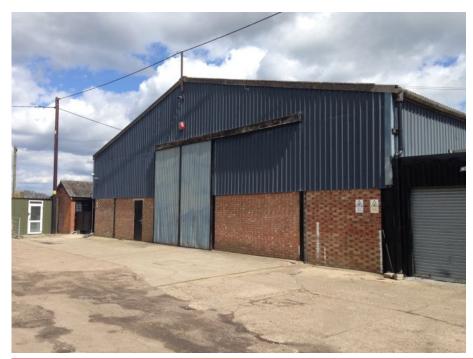

Land • Property • Development

**Light Industrial: Clacton on Sea** 

Monthly £1,200

# **DETAILS**

This warehouse is in good condition with concrete floor and secure doors.

#### **SIZE**

The building extends to approximately 2250 sq ft.

#### **LOCATION**

The warehouse has excellent road links and is located within close proximity to the A120 near Horsley Cross.