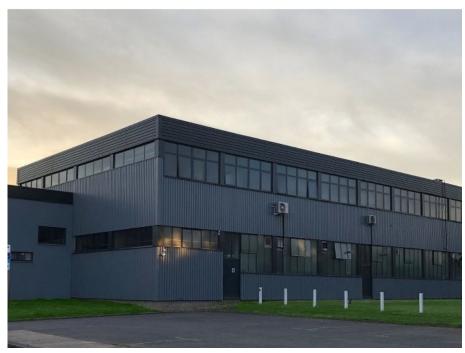

## **DETAILS**

The building is currently being operated as a business centre with the benefit of a manned front desk, coping and postal services.

The property has been refurbished to a high standard.

#### **SIZES AND PRICES**

• Office unit ground floor 510 sq ft £1,060 pcm

Meeting rooms, manned reception rooms, air conditioning and hi speed internet.