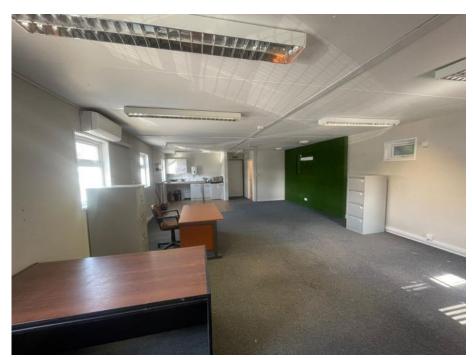

The unit comprises open plan office accommodation and benefits from a fitted kitchen and wc facilities.

#### **DESCRIPTION**

The unit has the benefit of upvc double glazed windows and air conditioning.

#### **SIZE**

The total accommodation is approximately 625 sq ft.