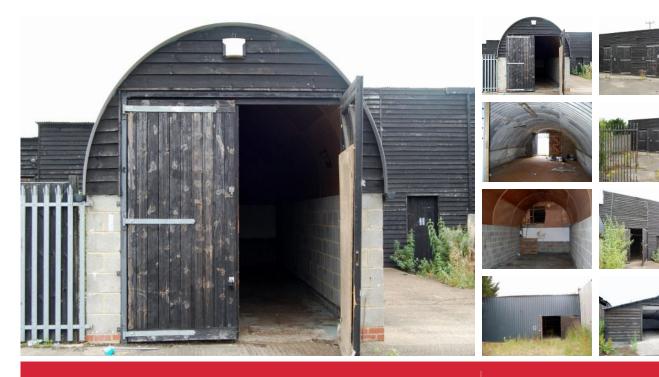

## **CHELMSFORD OFFICE**

For further information or to arrange to view this property please call

01245 231123

A range of units of varying styles and sizes situated in a yard setting with gated access and hard standing available for parking.

### **DETAILS**

Situated in a yard setting, close to the city of Chelmsford, a range of units is offered to let with the flexibility of styles and sizes ranging from 400 sq ft to 3,000 sq ft.