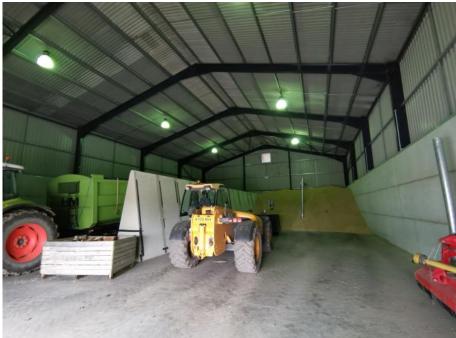

# **RAYLEIGH OFFICE**

For further information or to arrange to view this property please call

01268 904389

Approximately 5,750 sq ft suitable for storage uses.

### **SIZE**

Approximately 5,750 sq ft | £3,500 per month NO VAT

#### **SERVICES**

The building will have a new mains electricity supply with new LED lights.