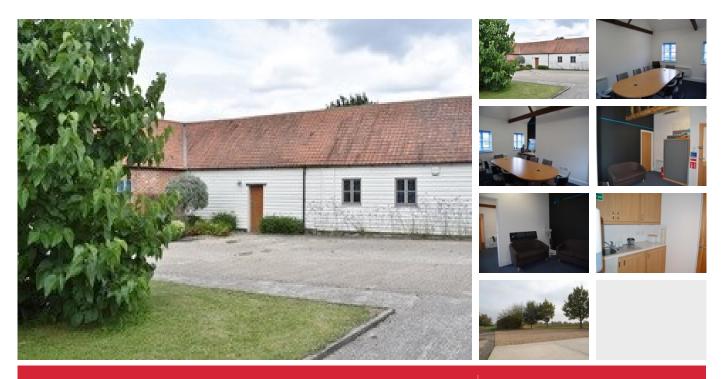

# **CHELMSFORD OFFICE**

For further information or to arrange to view this property please call 01245 231123 Attractive office accommodation of approximately 510 sq ft with shared use, with one other office, of kitchen and shower/wc facilities. The property is situated on a farm location within very pleasant surroundings and is located within a short drive of Stansted Airport (approximately 5 minutes by car) and there is excellent access to the A120 and M11 (approximately 5minutes and 8 minutes respectively by car).

### DESCRIPTION

Office accommodation with the benefit of double glazed windows, carpet flooring and electric heating/air conditioning. There is ample parking on site.

Please note that there is further adjoining office accommodation available if required.

#### SIZE

The total accommodation comprises approximately 510 sq ft and is laid out as two office areas and storage area with shared use (with adjoining office) of kitchen, shower room with sink and wc.