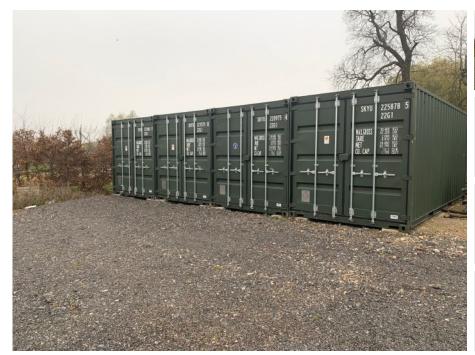

#### **DESCRIPTION**

Container units measuring 20' x 8' available to let on secure site on the outskirts of Waltham Abbey.

### **SIZE**

160 sq ft.