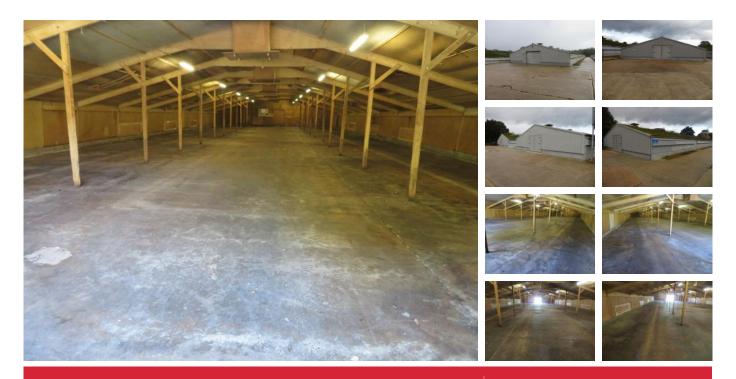

# **DETAILS**

The buildings are situated less than 200m from the A12, north of Kelvedon.

## **SIZES**

Two buildings each measuring approximately 6,200 sq ft.

### **SERVICES**

The buildings benefit from electricity and lighting.