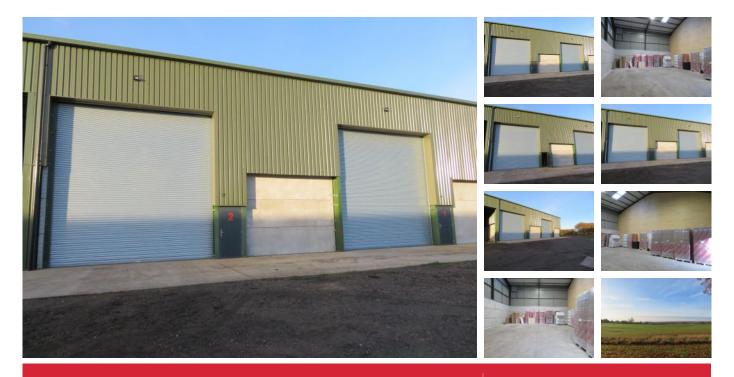

# **DETAILS**

The building is linked to the A12. The building has the benefit of a roller shutter door and a separate personnel door.

Ref: 3965

### **SIZE**

2,200 sq ft | £1,833

Additional office space available in addition to the unit. The 2 properties are approximately 100 meters from each other. The open plan office measures 729 square feet | £1,200 per month