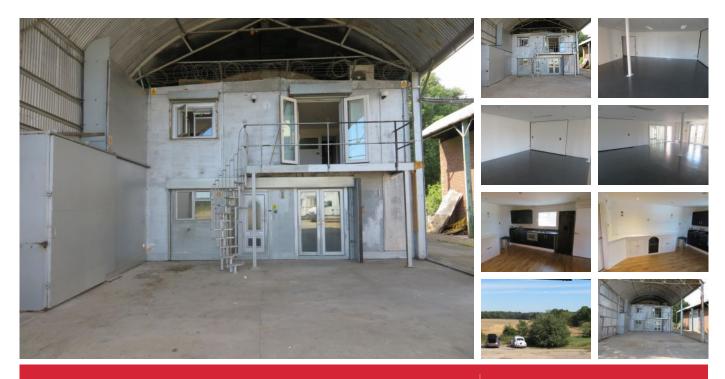

# **RAYLEIGH OFFICE**

For further information or to arrange to view this property please call

01268 904389

A rural office situated on a rural business centre with excellent links to A414, Danbury

# **DETAILS**

The building measures approximately 1,350 sq ft and has the benefit of being spread over two floors.

The building has the best of both worlds, an open plan ground floor area. The first floor has the benefit of being divided into three areas with Kitchenette and WC area

#### **SIZE**

1350 sq ft