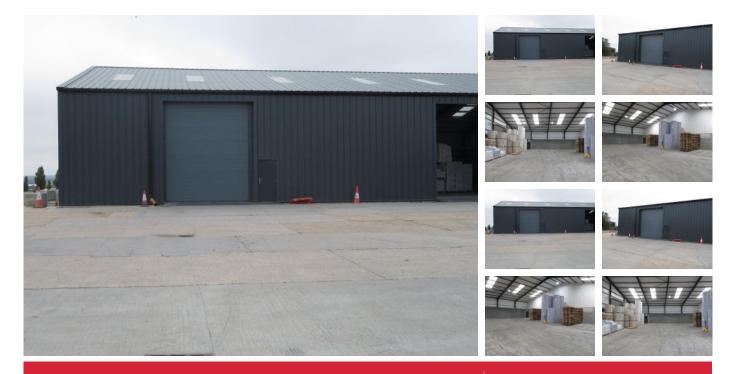

# **RAYLEIGH OFFICE**

For further information or to arrange to view this property please call

01268 904389

Approximately 4,748 sq ft warehouse unit on an industrial site in close proximity of the A127 and within 2 miles of the M25.

## **DETAILS**

The building has recently refurbished with new insulated cladding and roof sheeting.