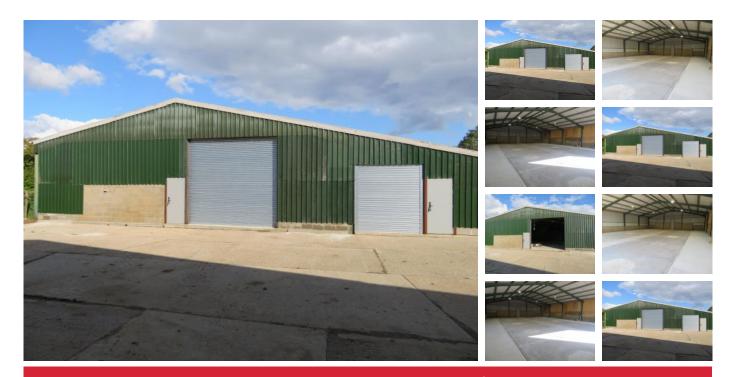

# DETAILS

The property is situated approximately 4 miles north of Great Dunmow (as the crow flies), the building recently been refurbished and has the benefit of an electric roller shutter door with separate personnel door.

#### SIZE

The property measures 3,664 sq ft (22.9 x 14.8m)

Storage unit measuring approximately 3,664 sq ft.