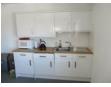

### **FACILITIES**

- The office has a kitchen at one end with a cupboards, sink, dishwasher and fridge.
- Air Conditioning unit at each end of the office.
- Two entrance doors at each end.

- · Sockets down both sides of the room.
- Plenty of lighting across the room.
- Carpeted flooring.
- Toilets adjacent to the room.
- Ample parking