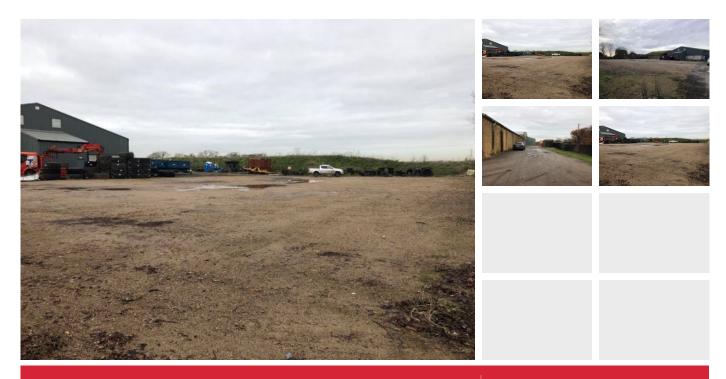

# DETAILS

Hard standing yard measuring approximately 21,000 sq ft, the yard is situated with excellent links to Tilbury, A13 leading to M25

Hard standing yard measuring approximately 21,000 sq ft

POA

#### SIZE

21,000 sq ft