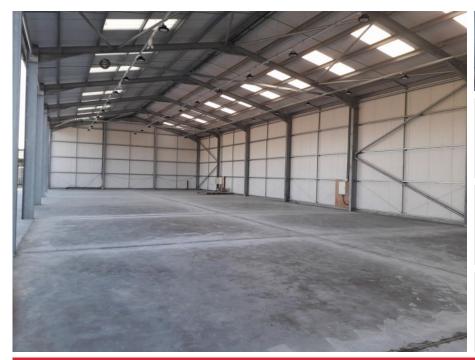

## **DETAILS**

The building/s are situated within 1.5 miles of the A12 via Great Braxsted junction. the building will be brand new, the picture is for indicative purposes only.

#### **SIZE**

The building measures approximately 7,000 sq ft but could be let as a two individual units measuring 4,000 sq ft and 3,000 sq ft

#### **PRICES**

- 3,000 sq ft £1,875 pcm
- 4,000 sq ft £2,500 pcm
- 7,000 sq ft £4,375 pcm

The building has a metal frame, insulated roof and cladding with a smooth concrete floor.