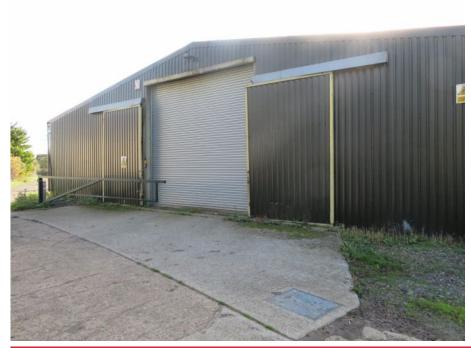

## **DETAILS**

The building benefits from corrugated metal cladding, roller shutter door and a concrete floor.

### SIZE

3,600 sq ft (18m x 18m)

#### **SERVICES**

The building has single phase electricity