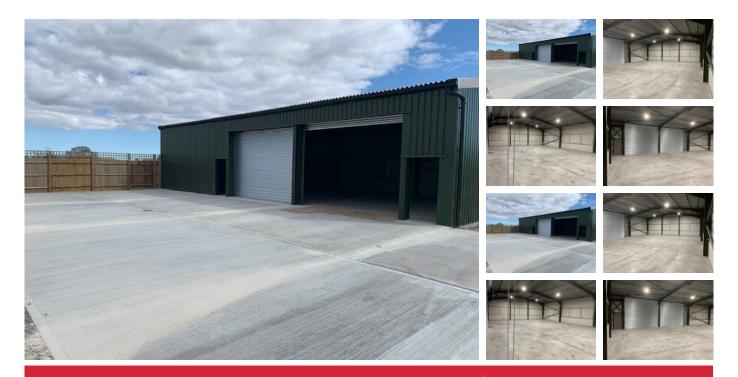

# **DETAILS**

The Building is located within 2 miles of the A120 and within 1.8 miles of A133. The building has metal cladding has the benefit of a smooth concrete floor, 4 roller shutter doors and separate personnel door.