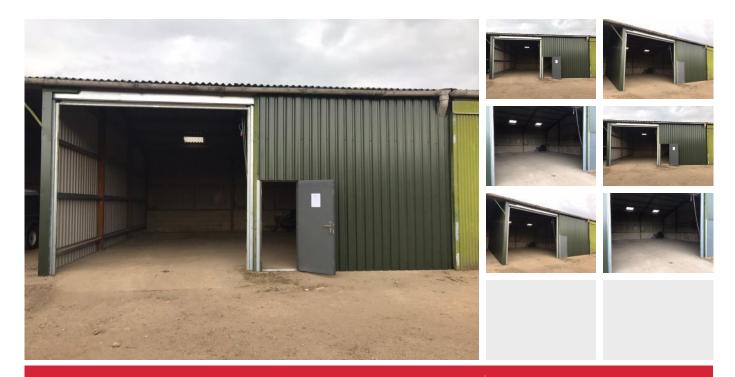

# **COLCHESTER OFFICE**

For further information or to arrange to view this property please call

01206 738393

Storage unit measuring approximately 1,200 sq.ft located within close proximity of the town of Manningtree.

#### SIZE

The unit extends to approximately 1200 sq ft in total.

### **SERVICES AND FACILITIES**

Mains electricity is connected. The unit has a concrete floor metal cladding and roller shutter door with separate personnel door.