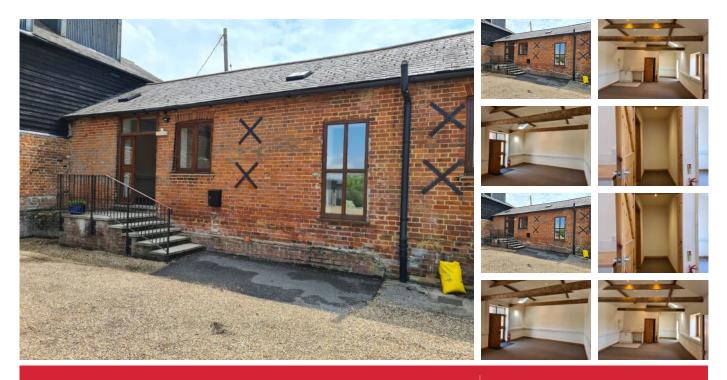

Land • Property • Development

Office situated on a rural business centre.

# DETAILS

The property is situated in a rural location with excellent links to Saffron Walden and Thaxted

#### SIZE

538 sq ft

## **CAR PARKING**

The building has ample parking.