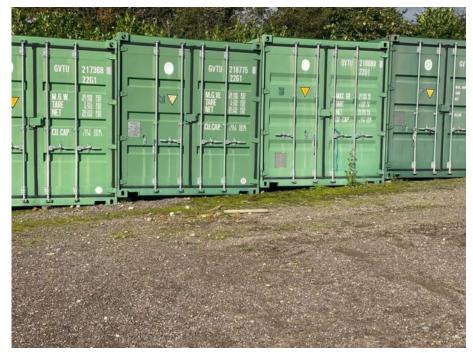

# **CHELMSFORD OFFICE**

For further information or to arrange to view this property please call

01245 231123

A number of 20' storage containers available to let, located on a secure rural site close to Pilgrim's Hatch, Brentwood.

# **DESCRIPTION**

Container units measuring 20' x 10'.

# **LOCATION**

The containers are located on a secure semi-rural site just off Coxtie Green Road, Pilgrim's Hatch with good road links to the A12 and M25.

# **SIZE**

20' x 10' - 160 sq ft.