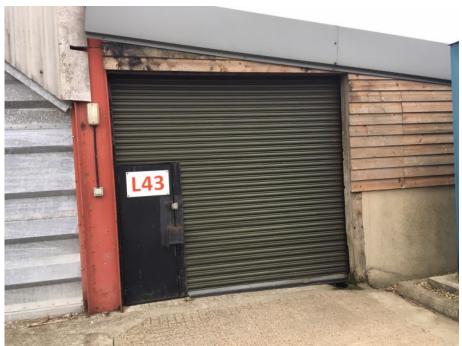

## **RAYLEIGH OFFICE**

For further information or to arrange to view this property please call

01268 904389

Approximately 1,800 sq ft available, suitable for storage with an light industrial/office area.

## **DETAILS**

The property is situated in Kelvedon. The property has the benefit of having two separate areas.

#### **SIZE**

Store 878 sq ft

Office/working area 949 sq ft