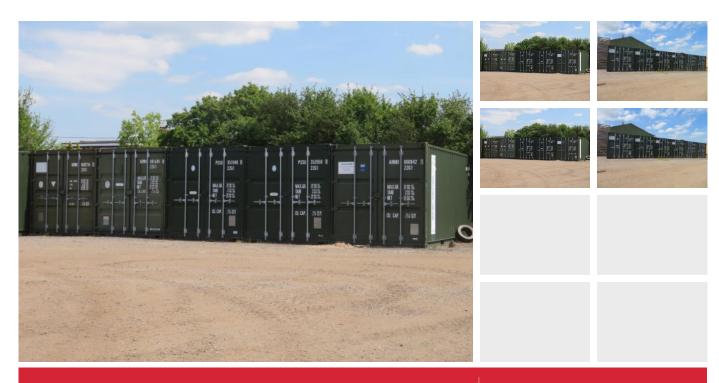

Land • Property • Development

20' and 40' containers suitable for storage

# DETAILS

Storage containers situated at the Temple Industrial Estate. The container storage area has the benefit of electric security gates.