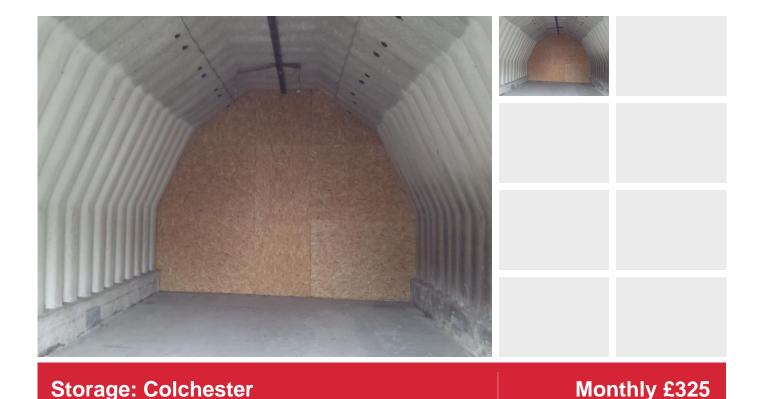

#### THE BUILDING

The building has a concrete floor and the benefit of being insulated. The building lends itself to storage uses. The building measures approximately 450 sq ft | £325 + VAT per month

#### **AGENTS NOTE**

Please note the picture is an indicative picture