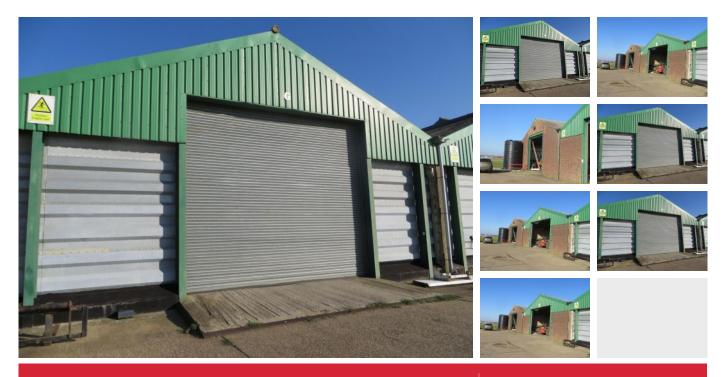

Land • Property • Development

Storage and warehousing available 7,250 sq ft

### SIZES AND PRICES

• 7,250 sq ft £2000 pcm