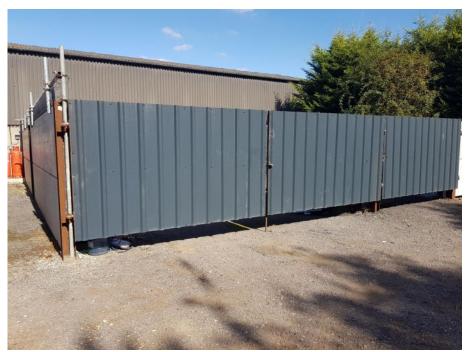

# **RAYLEIGH OFFICE**

For further information or to arrange to view this property please call

01268 904389

Yard measuring approximately 800 sq ft

# **DETAILS**

The yard is situated within 1 mile of A12 (A414 junction). The yard is hard surfaced and suitable for parking and storage.

### **SIZE**

800 sq ft